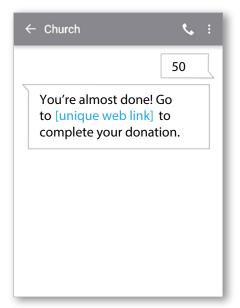

# 2. Register

You will receive a registration link. Click the link and enter your contact and payment information. Tap "Process."

### **Registration Link**

Sent via text the first time a donation is made. Thank you! Please visit (link) to register.