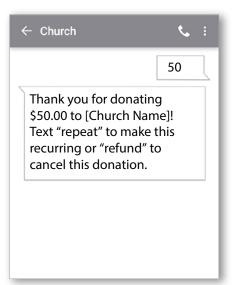

## 3. Give

After registration is complete, you will receive a verification text as well as a receipt via email.

### **Donation Confirm**

Sent via text each time a donation is made Thank you for your \$(amount) donation. Text refund to cancel this donation, edit to update your profile, halt to permanently disable text giving