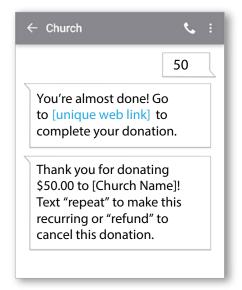

# 2. Register

You will receive a registration link. Click the link and enter your contact and payment information. Tap "Process."

### **Registration Link**

Sent via text the first time a donation is made. Thank you! Please visit (link) to register.

## 3. Give

After registration is complete, you will receive a verification text as well as a receipt via email.

### **Donation Confirm**

Sent via text each time a donation is made Thank you for your \$(amount) donation. Text refund to cancel this donation, edit to update your profile, halt to permanently disable text giving