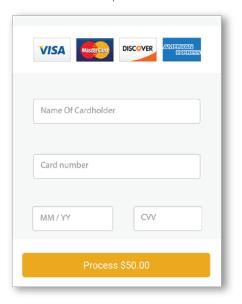

# 2. Register

You will receive a registration link. Click the link and enter your contact and payment information. Tap "Process."